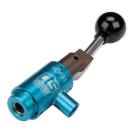

### **Manually Actuated CTS Connect® Seals**

- Effective seals for smooth, rough or threaded ports (NPT, Metric, or SAE) of a part and available for most common tubing and port sizes
- Consist of a cam drive piston that compresses the CTS proprietary seal material against the surface of the part, creating a tight seal that meets all test pressure requirements--regardless of surface, shape or finish
- Proprietary seal material offers superior compression performance, cut and abrasion resistance, and extended life
- Designed with ergonomic actuating levers and optional comfort grip handles for ease of use

- Effectively seals without the risk of marring the surface of the part
- Cam lock actuator stays in place until released
- Anodized surface engineered for superior wear and corrosion resistance
- Easy lock seal compression adjusts to fit your application
- Large test/fill ports for optimized flow
- CTS Connect connectors provide easy seal replacement