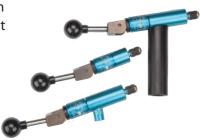

### **Manually Actuated CTS Connect® Seals**

- Effective seals for smooth, rough or threaded ports (NPT, Metric, or SAE) of a part and available for most common tubing and port sizes
- Consist of a cam drive piston that compresses the CTS proprietary seal material against the surface of the part, creating a tight seal that meets all test pressure requirements--regardless of surface, shape or finish
- Proprietary seal material offers superior compression performance, cut and abrasion resistance, and extended life
- Designed with ergonomic actuating levers and optional comfort grip handles for ease of use

- Effectively seals without the risk of marring the surface of the part
- Cam lock actuator stays in place until released
- Anodized surface engineered for superior wear and corrosion resistance
- Easy lock seal compression adjusts to fit your application
- Large test/fill ports for optimized flow
- CTS Connect connectors provide easy seal replacement