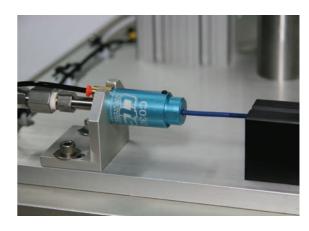

### Standard and Custom **Air Actuated Luer Seals**

CTS Connect offers luer-style connection fittings for use in the medical industry. Luer fittings provide a custom nosepiece that grips the outer geometry of the luer fitting. An air driven internal piston drives the seal material into the face of the part, creating a tight seal that meets all test pressure requirements.

- FDA approved medical grade seal material
- Patent-pending easy quick-change nosepiece securely locks into place to accommodate multiple luer fitting designs
- Luer connectors are designed for easy assembly and disassembly
- Safety vent port prevents cross contamination of test air and pilot air
- Materials are all clean room compatible withanodized aluminum body and part contact surfaces are 316 surgical stainless steel
- Seals on typical luer fitting applications will last for thousands of cycles

**CTS Connect Luer fittings provide unmatched** performance and are offered with pressure ranges from vacuum to 850 psi with higher pressures upon request.