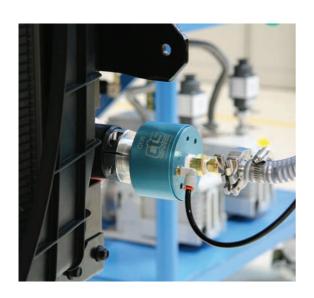

#### **Air Actuated CTS Connect Seals**

- Effective seals for smooth, rough or threaded ports (NPT, Metric, or SAE) of a part and available for most common tubing and port sizes
- Consists of an air-driven internal piston that compresses the CTS proprietary seal material against the surface of the part creating a leak-free seal that meets all test pressure requirements--regardless of surface, shape or finish
- Proprietary seal material offers superior compression performance, cut and abrasion resistance, and extended life

- · Automated sealing minimizes operator fatigue and injury
- Large test/fill port holes provides optimized flow
- Effectively seals without the risk of marring the surface of the part
- Tapered guide adapter quickly guides part into the CTS
   Connect fitting and eliminates damage to the body and seal
- Patented design makes these CTS Connect connectors the easiest to use and the most trouble free connectors you can buy