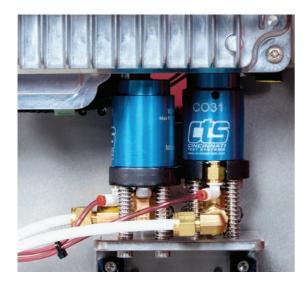

#### **Air Actuated CTS Connect Seals**

- Effective seals for smooth, rough or threaded ports (NPT, Metric, or SAE) of a part and available for most common tubing and port sizes
- Consists of an air-driven internal piston that compresses the CTS proprietary seal material against the surface of the part creating a leak-free seal that meets all test pressure requirements--regardless of surface, shape or finish
- Proprietary seal material offers superior compression performance, cut and abrasion resistance, and extended life

- · Automated sealing minimizes operator fatigue and injury
- Large test/fill port holes provides optimized flow
- Effectively seals without the risk of marring the surface of the part
- Tapered guide adapter quickly guides part into the CTS
   Connect fitting and eliminates damage to the body and seal
- Patented design makes these CTS Connect connectors the easiest to use and the most trouble free connectors you can buy