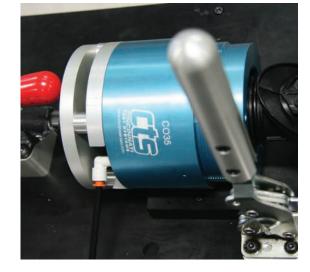

### **Manually Actuated CTS Connect® Seals**

- Effective seals for smooth, rough or threaded ports (NPT, Metric, or SAE) of a part and available for most common tubing and port sizes
- Consist of a cam drive piston that compresses the CTS proprietary seal material against the surface of the part, creating a tight seal that meets all test pressure requirements--regardless of surface, shape or finish
- Proprietary seal material offers superior compression performance, cut and abrasion resistance, and extended life
- Designed with ergonomic actuating levers and optional comfort grip handles for ease of use

- Effectively seals without the risk of marring the surface of the part
- Cam lock actuator stays in place until released
- Anodized surface engineered for superior wear and corrosion resistance
- Easy lock seal compression adjusts to fit your application
- Large test/fill ports for optimized flow
- CTS Connect connectors provide easy seal replacement