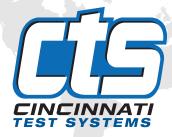

### **Manually Actuated CTS Connect® Seals**

- Effective seals for smooth, rough or threaded ports (NPT, Metric, or SAE) of a part and available for most common tubing and port sizes
- Consist of a cam drive piston that compresses the CTS proprietary seal material against the surface of the part, creating a tight seal that meets all test pressure requirements--regardless of surface, shape or finish
- Proprietary seal material offers superior compression performance, cut and abrasion resistance, and extended life
- Designed with ergonomic actuating levers and optional comfort grip handles for ease of use

- Effectively seals without the risk of marring the surface of the part
- Cam lock actuator stays in place until released
- Anodized surface engineered for superior wear and corrosion resistance
- Easy lock seal compression adjusts to fit your application
- Large test/fill ports for optimized flow
- CTS Connect connectors provide easy seal replacement