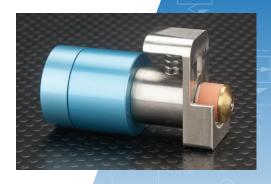

#### **ID Seals**

- Manually actuated ID sealing connectors effectively seal inside diameters on smooth, rough, or threaded ports and covers most common tubing and port sizes (NPT, Metric, or SAE)
- HIH series connector is supplied with an extended test/fill air inlet and cushion covered, ergonomically designed grip for all day operator comfort
- HIF series connector is supplied with a threaded test/fill air inlet
- HI series connectors are plug only seals

#### **OD Seals**

- Manually actuated OD sealing connectors effectively seal outside diameters on smooth, flared, or threaded tubes and covers most common sizes (NPT, Metric, or SAE)
- HOH series connector is supplied with an extended test/fill air inlet and cushion covered, ergonomically designed grip for all day operator comfort
- HOF series connector is supplied with a threaded test/fill air inlet
- HO series connectors are plug only seals