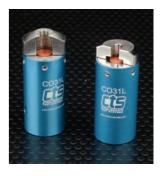

#### **Air Actuated CTS Connect Seals**

- Effective seals for smooth, rough or threaded ports (NPT, Metric, or SAE) of a part and available for most common tubing and port sizes
- Consists of an air-driven internal piston that compresses the CTS proprietary seal material against the surface of the part creating a leak-free seal that meets all test pressure requirements--regardless of surface, shape or finish
- Proprietary seal material offers superior compression performance, cut and abrasion resistance, and extended life

- · Automated sealing minimizes operator fatigue and injury
- Large test/fill port holes provides optimized flow
- Effectively seals without the risk of marring the surface of the part
- Tapered guide adapter quickly guides part into the CTS
   Connect fitting and eliminates damage to the body and seal
- Patented design makes these CTS Connect connectors the easiest to use and the most trouble free connectors you can buy

#### **ID Connectors**

- Built-in stroke limiter prevents rolling and keeps seal in place
- Tapered and threaded nose secures seal and allows easy replacement
- Wrench flats on seal shaft allows easy maintenance, such as to change seals and tighten fittings
- Standard and custom shaft extensions of 1", 2", 3" and 4" available
- Spring mount compliance adapters available to compensate for minor part misalignment

#### **OD Connectors**

- Spanner wrench holes in cap and body for easy assembly, disassembly and for seal replacement
- Set screw slot secures cap to body and protects threads
- Optional lead-in cover to guide seal and protect the part
- Spring mount compliance adapters available to compensate for minor part misalignment