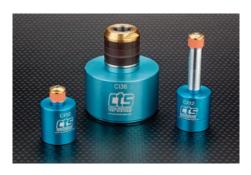

#### **ID Connectors**

- Built-in stroke limiter prevents rolling and keeps seal in place
- Tapered and threaded nose secures seal and allows easy replacement
- Wrench flats on seal shaft allows easy maintenance, such as to change seals and tighten fittings
- Standard and custom shaft extensions of 1", 2", 3" and 4" available
- Spring mount compliance adapters available to compensate for minor part misalignment

#### **OD Connectors**

- Spanner wrench holes in cap and body for easy assembly, disassembly and for seal replacement
- Set screw slot secures cap to body and protects threads
- Optional lead-in cover to guide seal and protect the part
- Spring mount compliance adapters available to compensate for minor part misalignment