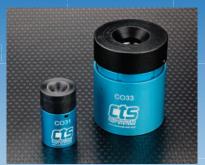

#### **ID Connectors**

- Built-in stroke limiter prevents rolling and keeps seal in place
- Tapered and threaded nose secures seal and allows easy replacement
- Wrench flats on seal shaft allows easy maintenance, such as to change seals and tighten fittings
- Standard and custom shaft extensions of 1", 2", 3" and 4" available
- Spring mount compliance adapters available to compensate for minor part misalignment

#### **OD Connectors**

- Spanner wrench holes in cap and body for easy assembly, disassembly and for seal replacement
- Set screw slot secures cap to body and protects threads
- Optional lead-in cover to guide seal and protect the part
- Spring mount compliance adapters available to compensate for minor part misalignment