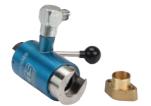

#### **ID Seals**

- Manually actuated ID sealing connectors effectively seal inside diameters on smooth, rough, or threaded ports and covers most common tubing and port sizes (NPT, Metric, or SAE)
- HIH series connector is supplied with an extended test/fill air inlet and cushion covered, ergonomically designed grip for all day operator comfort
- HIF series connector is supplied with a threaded test/fill air inlet
- HI series connectors are plug only seals

#### **OD Seals**

- Manually actuated OD sealing connectors effectively seal outside diameters on smooth, flared, or threaded tubes and covers most common sizes (NPT, Metric, or SAE)
- HOH series connector is supplied with an extended test/fill air inlet and cushion covered, ergonomically designed grip for all day operator comfort
- HOF series connector is supplied with a threaded test/fill air inlet
- HO series connectors are plug only seals