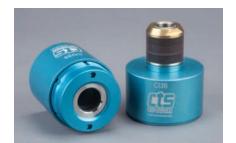

#### **Air Actuated CTS Connect Seals**

- Effective seals for smooth, rough or threaded ports (NPT, Metric, or SAE) of a part and available for most common tubing and port sizes
- Consists of an air-driven internal piston that compresses the CTS proprietary seal material against the surface of the part creating a leak-free seal that meets all test pressure requirements--regardless of surface, shape or finish
- Proprietary seal material offers superior compression performance, cut and abrasion resistance, and extended life

- · Automated sealing minimizes operator fatigue and injury
- Large test/fill port holes provides optimized flow
- Effectively seals without the risk of marring the surface of the part
- Tapered guide adapter quickly guides part into the CTS
   Connect fitting and eliminates damage to the body and seal
- Patented design makes these CTS Connect connectors the easiest to use and the most trouble free connectors you can buy