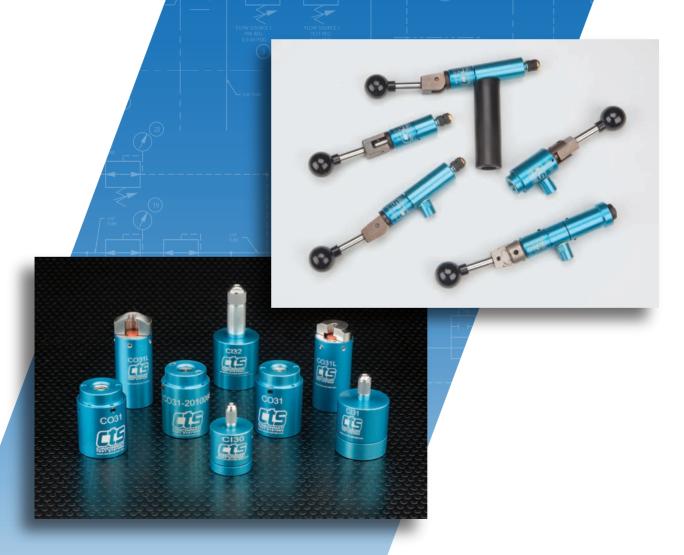

### **Manually Actuated CTS Connect® Seals**

- Effective seals for smooth, rough or threaded ports (NPT, Metric, or SAE) of a part and available for most common tubing and port sizes
- Consist of a cam drive piston that compresses the CTS proprietary seal material against the surface of the part, creating a tight seal that meets all test pressure requirements--regardless of surface, shape or finish
- Proprietary seal material offers superior compression performance, cut and abrasion resistance, and extended life
- Designed with ergonomic actuating levers and optional comfort grip handles for ease of use

- Effectively seals without the risk of marring the surface of the part
- Cam lock actuator stays in place until released
- Anodized surface engineered for superior wear and corrosion resistance
- Easy lock seal compression adjusts to fit your application
- Large test/fill ports for optimized flow
- CTS Connect connectors provide easy seal replacement