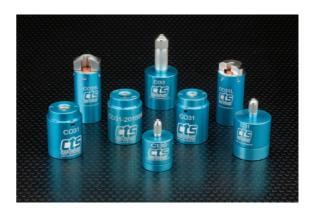

### **Manually Actuated CTS Connect® Seals**

- Effective seals for smooth, rough or threaded ports (NPT, Metric, or SAE) of a part and available for most common tubing and port sizes
- Consist of a cam drive piston that compresses the CTS proprietary seal material against the surface of the part, creating a tight seal that meets all test pressure requirements--regardless of surface, shape or finish
- Proprietary seal material offers superior compression performance, cut and abrasion resistance, and extended life
- Designed with ergonomic actuating levers and optional comfort grip handles for ease of use

- Effectively seals without the risk of marring the surface of the part
- Cam lock actuator stays in place until released
- Anodized surface engineered for superior wear and corrosion resistance
- Easy lock seal compression adjusts to fit your application
- Large test/fill ports for optimized flow
- CTS Connect connectors provide easy seal replacement

#### **Air Actuated CTS Connect Seals**

- Effective seals for smooth, rough or threaded ports (NPT, Metric, or SAE) of a part and available for most common tubing and port sizes
- Consists of an air-driven internal piston that compresses the CTS proprietary seal material against the surface of the part creating a leak-free seal that meets all test pressure requirements--regardless of surface, shape or finish
- Proprietary seal material offers superior compression performance, cut and abrasion resistance, and extended life

- · Automated sealing minimizes operator fatigue and injury
- Large test/fill port holes provides optimized flow
- Effectively seals without the risk of marring the surface of the part
- Tapered guide adapter quickly guides part into the CTS
   Connect fitting and eliminates damage to the body and seal
- Patented design makes these CTS Connect connectors the easiest to use and the most trouble free connectors you can buy