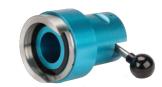

#### **ID Connectors**

- Built-in stroke limiter prevents rolling and keeps seal in place
- Tapered and threaded nose secures seal and allows easy replacement
- Wrench flats on seal shaft allows easy maintenance, such as to change seals and tighten fittings
- Standard and custom shaft extensions of 1", 2", 3" and 4" available
- Spring mount compliance adapters available to compensate for minor part misalignment

#### **OD Connectors**

- Spanner wrench holes in cap and body for easy assembly, disassembly and for seal replacement
- Set screw slot secures cap to body and protects threads
- Optional lead-in cover to guide seal and protect the part
- Spring mount compliance adapters available to compensate for minor part misalignment