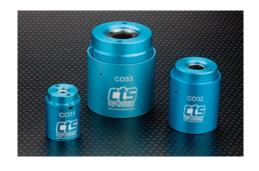

### **Manually Actuated CTS Connect® Seals**

- Effective seals for smooth, rough or threaded ports (NPT, Metric, or SAE) of a part and available for most common tubing and port sizes
- Consist of a cam drive piston that compresses the CTS proprietary seal material against the surface of the part, creating a tight seal that meets all test pressure requirements--regardless of surface, shape or finish
- Proprietary seal material offers superior compression performance, cut and abrasion resistance, and extended life
- Designed with ergonomic actuating levers and optional comfort grip handles for ease of use

- Effectively seals without the risk of marring the surface of the part
- Cam lock actuator stays in place until released
- Anodized surface engineered for superior wear and corrosion resistance
- Easy lock seal compression adjusts to fit your application
- Large test/fill ports for optimized flow
- CTS Connect connectors provide easy seal replacement

#### **ID Seals**

- Manually actuated ID sealing connectors effectively seal inside diameters on smooth, rough, or threaded ports and covers most common tubing and port sizes (NPT, Metric, or SAE)
- HIH series connector is supplied with an extended test/fill air inlet and cushion covered, ergonomically designed grip for all day operator comfort
- HIF series connector is supplied with a threaded test/fill air inlet
- HI series connectors are plug only seals

#### **OD Seals**

- Manually actuated OD sealing connectors effectively seal outside diameters on smooth, flared, or threaded tubes and covers most common sizes (NPT, Metric, or SAE)
- HOH series connector is supplied with an extended test/fill air inlet and cushion covered, ergonomically designed grip for all day operator comfort
- HOF series connector is supplied with a threaded test/fill air inlet
- HO series connectors are plug only seals