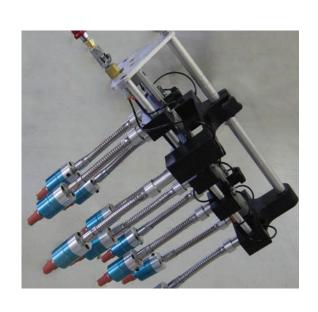

#### **Air Actuated CTS Connect Seals**

- Effective seals for smooth, rough or threaded ports (NPT, Metric, or SAE) of a part and available for most common tubing and port sizes
- Consists of an air-driven internal piston that compresses the CTS proprietary seal material against the surface of the part creating a leak-free seal that meets all test pressure requirements--regardless of surface, shape or finish
- Proprietary seal material offers superior compression performance, cut and abrasion resistance, and extended life

- · Automated sealing minimizes operator fatigue and injury
- Large test/fill port holes provides optimized flow
- Effectively seals without the risk of marring the surface of the part
- Tapered guide adapter quickly guides part into the CTS
   Connect fitting and eliminates damage to the body and seal
- Patented design makes these CTS Connect connectors the easiest to use and the most trouble free connectors you can buy

### **Applications**

Individual component and completed assembly testing capability for:

- Leak Testing
  - July
- Fill Testing
- Burst TestingPressure Testing
- Integrity Testing
- Clean and Flush Testing
- Evacuation and Charge Testing
- Seal Testing
- Part Handling Testing